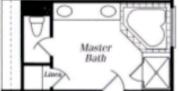

## The Kiawah

3 Bedrooms, 2-1/2 Baths 2507 sq. ft. interior

First (Main) Floor:

**Optional Deluxe Master Bath** 

While believed to be accurate, floor plans and measurements are approximate and not guaranteed.