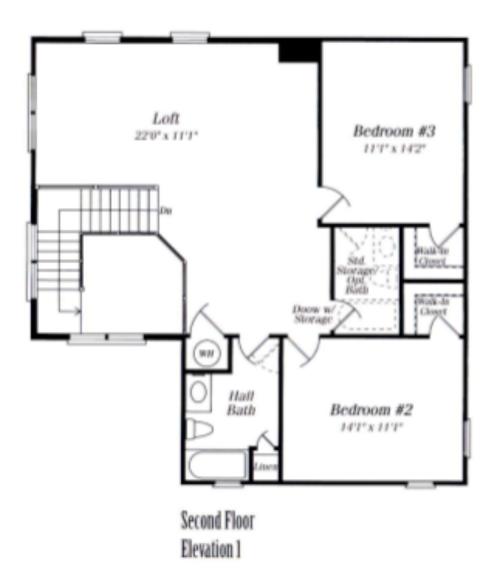

## The Kiawah

Second Floor:

Location: The Veranda, built in cluster of 3 or 4 homes -- usually on the end, and always on a perimeter lot within the neighborhood -- so usually has golf views.

These are selling pre-construction, though occasionally the builder has a "quick delivery" home available. Contact Sandi Bisgood at 302-228-8625 (cell) or <u>Sandi.Bisgood@OASothebysRealty.com</u> to arrange to see the models.

While believed to be accurate, floor plans and measurements are approximate and not guaranteed.