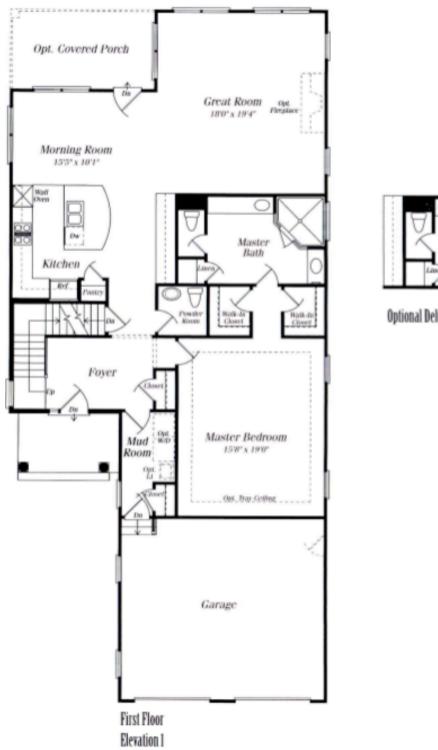

## The Kiawah

3 Bedrooms, 2-1/2 Baths 2507 sq. ft. interior

First (Main) Floor:

**Optional Deluxe Master Bath** 

While believed to be accurate, floor plans and measurements are approximate and not guaranteed.

While believed to be accurate, floor plans and measurements are approximate and not guaranteed.